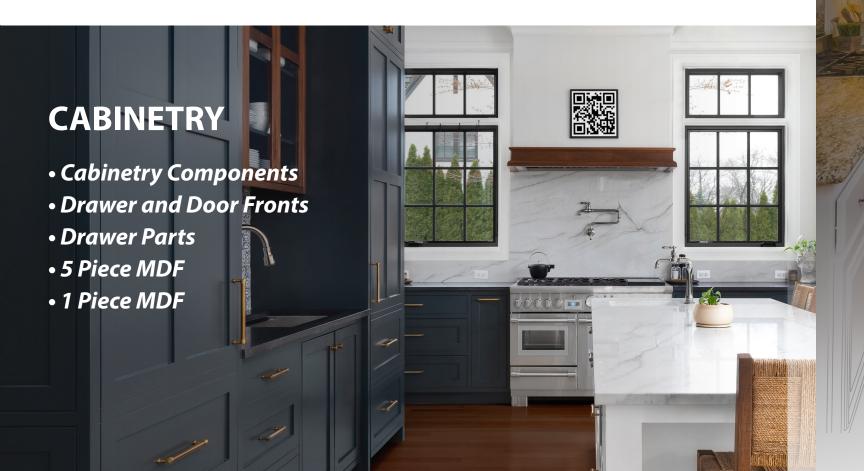

## **PRODUCTS**

- MDF Mouldings
- Volume Engineered Wood Components and Products
- Scribes, Batten, Base, Shoe, Crown, Toe Kick
- Corner Mouldings
- Face Frames and Door Lineals
- Dimensional Componentry, Pilasters
- Mouldings, Shiplap, Nickel Gap
- Cabinet Drawer and Door Fronts, Sheet Lamination
- Window and Door Sills, Seat Boards, Headboards