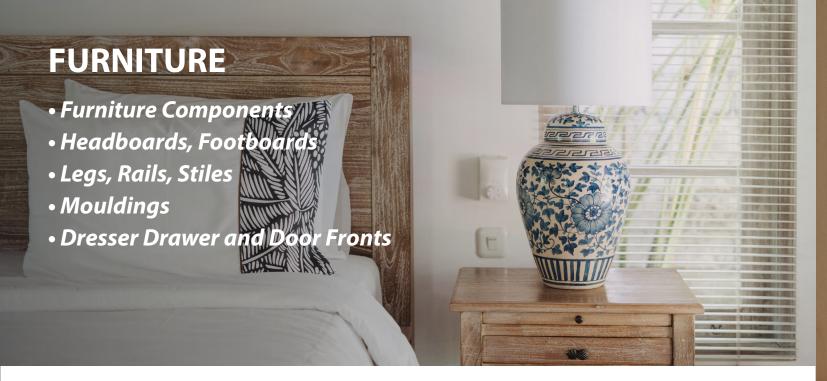

## **PRODUCTS**

- MDF Mouldings
- Volume Engineered Wood Components and Products
- Scribes, Batten, Base, Shoe, Crown, Toe Kick
- Corner Mouldings
- Face Frames and Door Lineals
- Dimensional Componentry, Pilasters
- Mouldings, Shiplap, Nickel Gap
- Cabinet Drawer and Door Fronts, Sheet Lamination
- Window and Door Sills, Seat Boards, Headboards