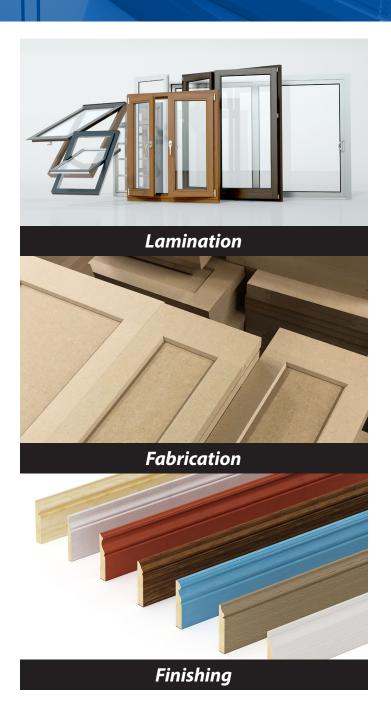

North American Specialty Laminations capabilities include laminated door and window profiles, wood and composite components for cabinet door and drawer fronts, drawer parts and boxes, furniture components, architectural mouldings, where we rip, mould, prime, stain and/ or wrap finish. In an array of interior and exterior building product applications across MDF, particle board, softwood, fiberglass, fire rated materials, composites, aluminum, vinyl and PVC substrates. NASL is the single color source solution provider to the building materials industry.